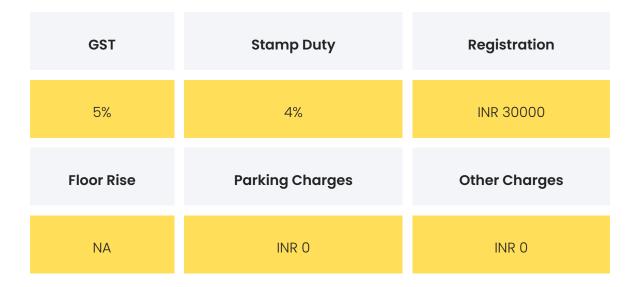

### COMMERCIALS

| Configuration | Rate Per Sqft | Agreement Value | Box Price   |
|---------------|---------------|-----------------|-------------|
| 2 BHK         |               |                 | INR 6288000 |

**Disclaimer:** Prices mentioned are approximate value and subject to change.

| Festive Offers         | The builder is not offering any festive offers at the moment.                                 |
|------------------------|-----------------------------------------------------------------------------------------------|
| Payment Plan           | NA                                                                                            |
| Bank Approved<br>Loans | DHFL Bank,HDFC Bank,Indialbulls Home Loans,LIC Housing<br>Finance Ltd,PNB Housing Finance Ltd |