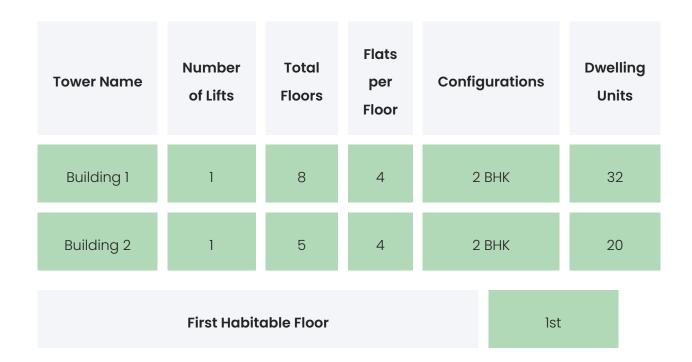

aints |
|--------------------------------------|-------------------------|-------------------------------|
| NA                                   | NA                      | 1                             |

BHOIR JAYAGARDEN PHASE 2

### **BUILDER & CONSULTANTS**

| Project Funded By | Architect | Civil Contractor |
|-------------------|-----------|------------------|
| NA                | NA        | NA               |

BHOIR JAYAGARDEN

PHASE 2

### PROJECT & AMENITIES

| Time Line | Size | Typography |
|-----------|------|------------|
|           |      |            |

|                    | 0000 0 mms t |       |
|--------------------|--------------|-------|
| 2022 Ready to move | 8980 Sqmt    | 2 BHK |

#### **Project Amenities**



BHOIR JAYAGARDEN

PHASE 2

### **BUILDING LAYOUT**



#### Services & Safety

- **Security :** Society Office, Security System / CCTV, Intercom Facility
- Fire Safety : NA
- Sanitation: NA
- Vertical Transportation : NA

BHOIR JAYAGARDEN

PHASE 2

### FLAT INTERIORS



| Floor To Ceiling Height | NA |
|-------------------------|----|
| Views Available         | NA |



| Finishing    | Laminated flush doors,Double glazed glass<br>windows |
|--------------|------------------------------------------------------|
| HVAC Service | NA                                                   |
| Technology   | NA                                                   |
| White Goods  | NA                                                   |

BHOIR JAYAGARDEN

PHASE 2

### COMMERCIALS

| Configuration | Rate Per Sqft | Agreement Value | Box Price   |
|--------